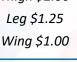

Breast \$2.25

Thigh \$2.00

Leg \$1.25 Wing \$1.00

Fried Chicken Breast \$2.25

Thigh \$2.00

Leg \$1.25

Wing \$1.00

(2) Country fried

| Spiciale |   |
|----------|---|
|          |   |
|          | - |

| 1/2 PRICE |
|-----------|
| SALAD AND |
| FRUIT BAR |
|           |

| Fried Chicken |
|---------------|
| Breast \$2.25 |
| Thigh \$2.00  |
| Leg \$1.25    |

12" \$6.50 6" \$5.25

Low cholesterol Egg and Turkey sausage patty on wheat toast

Salad & Fruit Bar .40 per ounce \$3.00

**Topping \$2.25** Leg \$1.25

Wing \$1.00 Roasted Turkey w/ Cowboy Burger 1/3 Bacon Burger