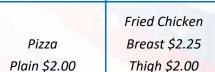

Breast \$2.25

Thigh \$2.00

Leg \$1.25 Wing \$1.00

Fried Chicken Breast \$2.25

Thigh \$2.00

Leg \$1.25

Wing \$1.00

(2) Country fried

| Spiciale |   |
|----------|---|
|          |   |
|          | - |

| 1/2 PRICE |
|-----------|
| SALAD AND |
| FRUIT BAR |
|           |

| Fried Chicken |
|---------------|
| Breast \$2.25 |
| Thigh \$2.00  |
| Leg \$1.25    |

Hamburger barbeque sandwich

\$3.25

MTO Wrap Bar

Turkey Burger \$3.75

Pizza Plain \$2.00 **Topping \$2.25** 

12" Buffalo Chicken Wrap w/Fries

\$7.50

MTO Wrap Bar