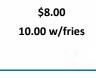

Macaroni & cheese

| Weekly feature Wrap |
|---------------------|
| Buffalo chicken     |
| \$8.00              |
| 10.00 w/fries       |

Weekly feature Wrap **Buffalo chicken** \$8.00 10.00 w/fries

Tuna salad

wrap

with chips and

pickle spear

\$8.00

Weekly feature Wrap **Buffalo chicken** \$8.00 10.00 w/fries

Weekly feature Wrap **Buffalo chicken** \$8.00

10.00 w/fries

Chef Salad