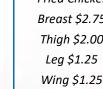

| kly feature<br>Vrap |
|---------------------|
| o chicken           |
| 8.00                |
| 0 w/fries           |
|                     |

Grilled

chicken

on toasted roll

\$5.25

Fried Chicken

Breast \$2.75

Thigh \$2.00

Leg \$1.25

Wing \$1.25

Pepper

Sausage <mark>Gravy o</mark>ver

(2) Biscuits and

Home fries

\$5.00