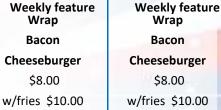

| Weekly feature<br>Wrap |
|------------------------|
| Bacon                  |
| Cheeseburger           |
| 4                      |

\$8.00 w/fries \$10.00

Wrap **Bacon** Cheeseburger \$8.00 w/fries \$10.00

Weekly feature

Bacon Cheeseburger \$8.00 w/fries \$10.00

Weekly feature

Wrap

\$8.50

Fried Chicken

Breast \$3.25

Thigh \$2.25